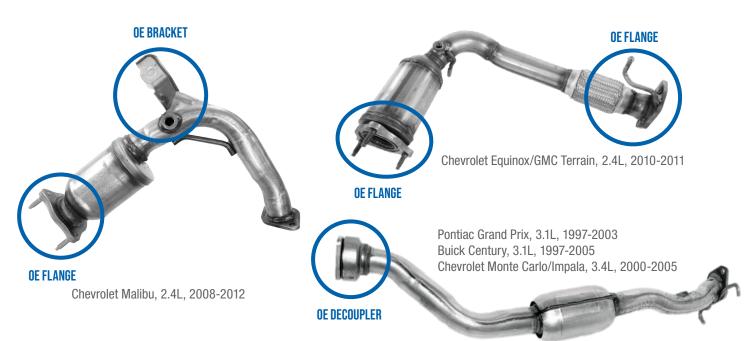

#### WALKER ULTRA DIRECT-FIT CATALYTIC CONVERTERS #16577, 16581 & 54626

#### **APPLICATIONS AND ADVANTAGE**

Walker Ultra catalytic converters, such as part numbers #16577, #16581 and #54626, feature OE-style, vehicle-specific components for a more precise fit and longer service life.