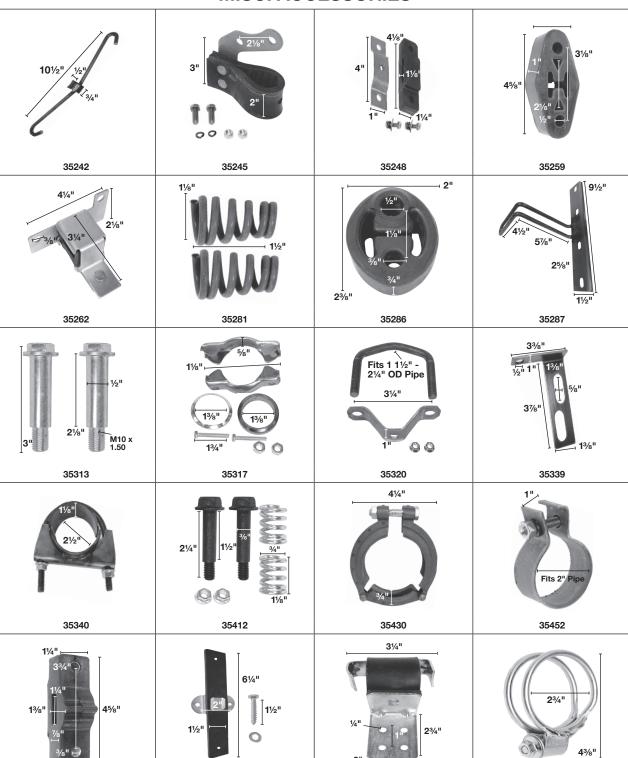

### MISC. ACCESSORIES

### MISC. ACCESSORIES

GENERAL INFORMATION

PASSENGER CAR

LIGHT

MUFFLER SPECS.

OPTIONAL MUFFLERS

ACCESSORIES

FOOTNOTES

NOTE: Units shipped individually, unless otherwise noted.

**(** 

36519

36515

36521