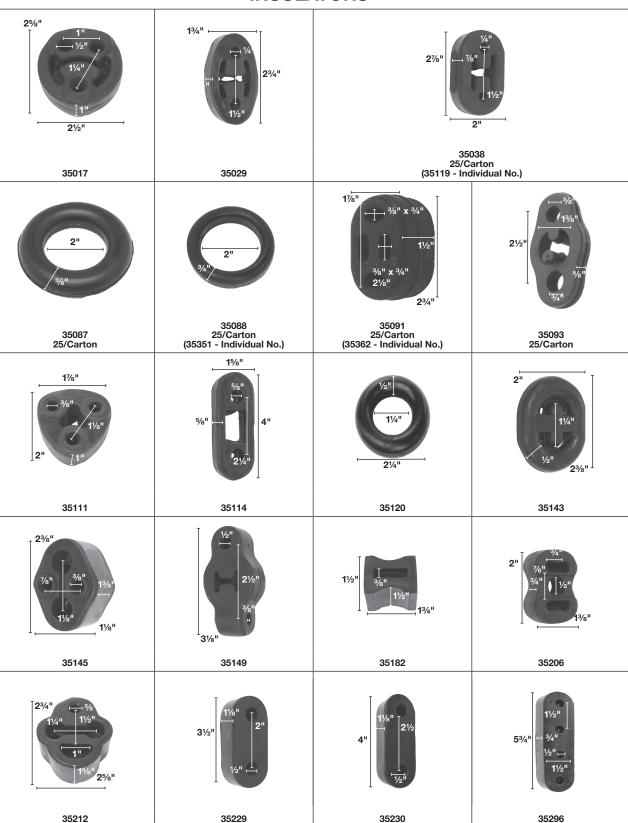

### **INSULATORS**

NOTE: Units shipped individually, unless otherwise noted.

PASSENGER CAR

GENERAL INFORMATION

LIGHT

TRU

MUFFLER SPECS.

OPTIONAL MUFFLERS

ACCESSORIES

FOOTNOTES

| INSULATORS                                                                                                                                                                                                                                                                                                                                                                                                                                                                                                                                                                                                                                                                                                                                                                                                                                                                                                                                                                                                                                                                                                                                                                                                                                                                                                                                                                                                                                                                                                                                                                                                                                                                                                                                                                                                                                                                                                                                                                                                                                                                                                                  |                        |                         |                                                                               |  |  |
|-----------------------------------------------------------------------------------------------------------------------------------------------------------------------------------------------------------------------------------------------------------------------------------------------------------------------------------------------------------------------------------------------------------------------------------------------------------------------------------------------------------------------------------------------------------------------------------------------------------------------------------------------------------------------------------------------------------------------------------------------------------------------------------------------------------------------------------------------------------------------------------------------------------------------------------------------------------------------------------------------------------------------------------------------------------------------------------------------------------------------------------------------------------------------------------------------------------------------------------------------------------------------------------------------------------------------------------------------------------------------------------------------------------------------------------------------------------------------------------------------------------------------------------------------------------------------------------------------------------------------------------------------------------------------------------------------------------------------------------------------------------------------------------------------------------------------------------------------------------------------------------------------------------------------------------------------------------------------------------------------------------------------------------------------------------------------------------------------------------------------------|------------------------|-------------------------|-------------------------------------------------------------------------------|--|--|
| 23/4"                                                                                                                                                                                                                                                                                                                                                                                                                                                                                                                                                                                                                                                                                                                                                                                                                                                                                                                                                                                                                                                                                                                                                                                                                                                                                                                                                                                                                                                                                                                                                                                                                                                                                                                                                                                                                                                                                                                                                                                                                                                                                                                       | 21/4"                  | 11/4"                   | 1 <sup>3</sup> / <sub>6</sub> "  35391                                        |  |  |
| 35374                                                                                                                                                                                                                                                                                                                                                                                                                                                                                                                                                                                                                                                                                                                                                                                                                                                                                                                                                                                                                                                                                                                                                                                                                                                                                                                                                                                                                                                                                                                                                                                                                                                                                                                                                                                                                                                                                                                                                                                                                                                                                                                       | 35375                  | 35385                   | 35391<br>50/Carton<br>(35352 - Individual No.)                                |  |  |
| 31/2"                                                                                                                                                                                                                                                                                                                                                                                                                                                                                                                                                                                                                                                                                                                                                                                                                                                                                                                                                                                                                                                                                                                                                                                                                                                                                                                                                                                                                                                                                                                                                                                                                                                                                                                                                                                                                                                                                                                                                                                                                                                                                                                       | 2" 2"   2"             | 21/2"                   | 15/6"   5/8"   3"   3"   3"   3"                                              |  |  |
| 35460                                                                                                                                                                                                                                                                                                                                                                                                                                                                                                                                                                                                                                                                                                                                                                                                                                                                                                                                                                                                                                                                                                                                                                                                                                                                                                                                                                                                                                                                                                                                                                                                                                                                                                                                                                                                                                                                                                                                                                                                                                                                                                                       | 35466                  | 35473                   | 35637                                                                         |  |  |
| 15%"   1½"   1½"   2½"                                                                                                                                                                                                                                                                                                                                                                                                                                                                                                                                                                                                                                                                                                                                                                                                                                                                                                                                                                                                                                                                                                                                                                                                                                                                                                                                                                                                                                                                                                                                                                                                                                                                                                                                                                                                                                                                                                                                                                                                                                                                                                      | 45%" 2"%" 2" 31/8"     | 2½"/g" 1"/g" 1½" 2½"    | 15/ <sub>6</sub> "  7/ <sub>6</sub> "  15/ <sub>6</sub> "  21/ <sub>4</sub> " |  |  |
| 35646                                                                                                                                                                                                                                                                                                                                                                                                                                                                                                                                                                                                                                                                                                                                                                                                                                                                                                                                                                                                                                                                                                                                                                                                                                                                                                                                                                                                                                                                                                                                                                                                                                                                                                                                                                                                                                                                                                                                                                                                                                                                                                                       | 35719                  | 35725                   | 35728                                                                         |  |  |
| 1½"   1½"   1½"   1½"   1½"   1½"   1½"   1½"   1½"   1½"   1½"   1½"   1½"   1½"   1½"   1½"   1½"   1½"   1½"   1½"   1½"   1½"   1½"   1½"   1½"   1½"   1½"   1½"   1½"   1½"   1½"   1½"   1½"   1½"   1½"   1½"   1½"   1½"   1½"   1½"   1½"   1½"   1½"   1½"   1½"   1½"   1½"   1½"   1½"   1½"   1½"   1½"   1½"   1½"   1½"   1½"   1½"   1½"   1½"   1½"   1½"   1½"   1½"   1½"   1½"   1½"   1½"   1½"   1½"   1½"   1½"   1½"   1½"   1½"   1½"   1½"   1½"   1½"   1½"   1½"   1½"   1½"   1½"   1½"   1½"   1½"   1½"   1½"   1½"   1½"   1½"   1½"   1½"   1½"   1½"   1½"   1½"   1½"   1½"   1½"   1½"   1½"   1½"   1½"   1½"   1½"   1½"   1½"   1½"   1½"   1½"   1½"   1½"   1½"   1½"   1½"   1½"   1½"   1½"   1½"   1½"   1½"   1½"   1½"   1½"   1½"   1½"   1½"   1½"   1½"   1½"   1½"   1½"   1½"   1½"   1½"   1½"   1½"   1½"   1½"   1½"   1½"   1½"   1½"   1½"   1½"   1½"   1½"   1½"   1½"   1½"   1½"   1½"   1½"   1½"   1½"   1½"   1½"   1½"   1½"   1½"   1½"   1½"   1½"   1½"   1½"   1½"   1½"   1½"   1½"   1½"   1½"   1½"   1½"   1½"   1½"   1½"   1½"   1½"   1½"   1½"   1½"   1½"   1½"   1½"   1½"   1½"   1½"   1½"   1½"   1½"   1½"   1½"   1½"   1½"   1½"   1½"   1½"   1½"   1½"   1½"   1½"   1½"   1½"   1½"   1½"   1½"   1½"   1½"   1½"   1½"   1½"   1½"   1½"   1½"   1½"   1½"   1½"   1½"   1½"   1½"   1½"   1½"   1½"   1½"   1½"   1½"   1½"   1½"   1½"   1½"   1½"   1½"   1½"   1½"   1½"   1½"   1½"   1½"   1½"   1½"   1½"   1½"   1½"   1½"   1½"   1½"   1½"   1½"   1½"   1½"   1½"   1½"   1½"   1½"   1½"   1½"   1½"   1½"   1½"   1½"   1½"   1½"   1½"   1½"   1½"   1½"   1½"   1½"   1½"   1½"   1½"   1½"   1½"   1½"   1½"   1½"   1½"   1½"   1½"   1½"   1½"   1½"   1½"   1½"   1½"   1½"   1½"   1½"   1½"   1½"   1½"   1½"   1½"   1½"   1½"   1½"   1½"   1½"   1½"   1½"   1½"   1½"   1½"   1½"   1½"   1½"   1½"   1½"   1½"   1½"   1½"   1½"   1½"   1½"   1½"   1½"   1½"   1½"   1½"   1½"   1½"   1½"   1½"   1½"   1½"   1½"   1½"   1½"   1½"   1½"   1½"   1½"   1½"   1½"   1½"   1½"   1½"   1½"   1½"   1½" | 3/4" 13/4" 11/2" 25911 | 3½" 3½" 15½" 15½" 15½"  | 35918                                                                         |  |  |
| 35750                                                                                                                                                                                                                                                                                                                                                                                                                                                                                                                                                                                                                                                                                                                                                                                                                                                                                                                                                                                                                                                                                                                                                                                                                                                                                                                                                                                                                                                                                                                                                                                                                                                                                                                                                                                                                                                                                                                                                                                                                                                                                                                       | 35811                  | 35911                   | 33918                                                                         |  |  |
| 23/4"  3/8"  13/6"  13/6"  13/6"  3/4"  13/6"  3"                                                                                                                                                                                                                                                                                                                                                                                                                                                                                                                                                                                                                                                                                                                                                                                                                                                                                                                                                                                                                                                                                                                                                                                                                                                                                                                                                                                                                                                                                                                                                                                                                                                                                                                                                                                                                                                                                                                                                                                                                                                                           | 11/4"   3/8"   27/8"   | 3½" 1½" 1½" 3¾" 1½" 3¾" | 334" 234" 134"                                                                |  |  |
| 35951                                                                                                                                                                                                                                                                                                                                                                                                                                                                                                                                                                                                                                                                                                                                                                                                                                                                                                                                                                                                                                                                                                                                                                                                                                                                                                                                                                                                                                                                                                                                                                                                                                                                                                                                                                                                                                                                                                                                                                                                                                                                                                                       | 36221                  | 36229                   | 36230                                                                         |  |  |

**NOTE:** Units shipped individually, unless otherwise noted.