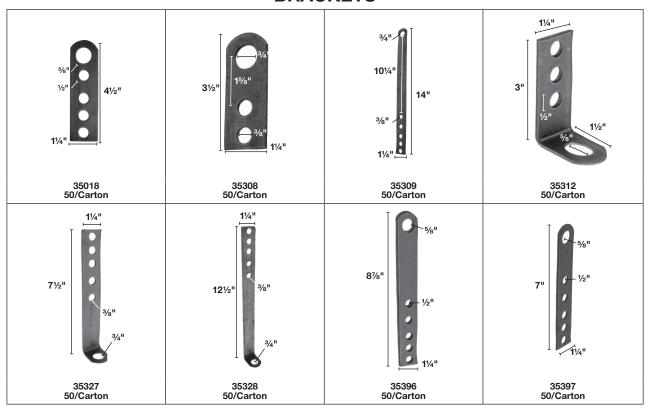

### **BRACKETS**

| BRACKETS                      |                           |                            |                  |  |  |
|-------------------------------|---------------------------|----------------------------|------------------|--|--|
| 3%" x 3/4" 21/2" 15%" 11/2"   | 4½"  17/6"  17/6"         | 13/8"                      | 17/2"<br>  31/2" |  |  |
| 35003                         | 35019<br>25/Carton - Bulk | 35098<br>100/Carton - Bulk | 35125            |  |  |
| 33/8"                         | 21/4"                     | 21/4" 41/2"                | 3½"<br>3½"       |  |  |
| 35148                         | 35333<br>25/Carton - Bulk | 35358                      | 35362            |  |  |
| 11/6" 21/4" 31/4" 31/4" 17/6" | 2" 21/2"                  | 2°3/4" 41/2"               | 1" 35%"  17%" 2" |  |  |
| 35463                         | 35662                     | 35674<br>50/Carton - Bulk  | 35940            |  |  |
| 33%"                          |                           |                            |                  |  |  |

**NOTE:** Units shipped individually, unless otherwise noted.

36121

GENERAL INFORMATION

PASSENGER CAR

LIGHT TRUCK

MUFFLER SPECS.