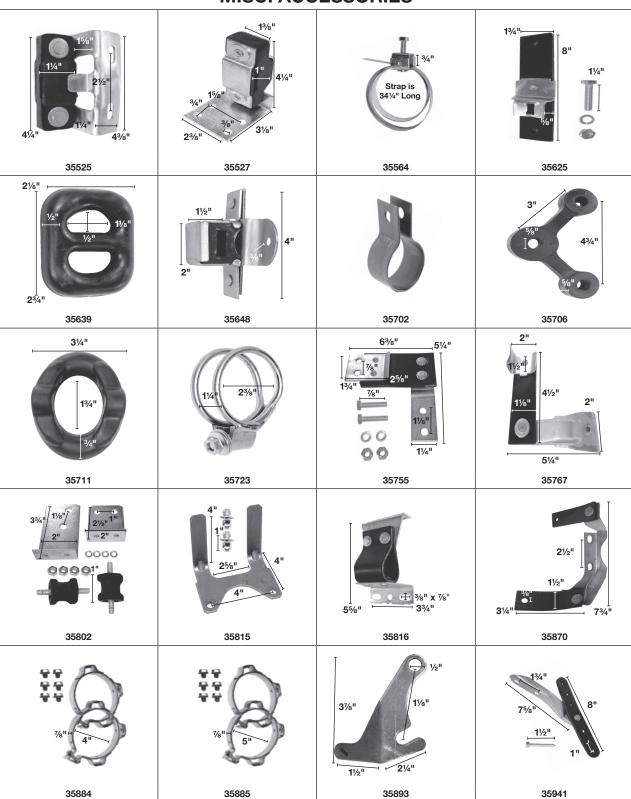

### MISC. ACCESSORIES

### MISC. ACCESSORIES

GENERAL

PASSENGER CAR

> LIGHT RUCK

MUFFLER SPECS.

SPI

OPTIONAL MUFFLERS

ACCESSORIES

FOOTNOTES

NOTE: Units shipped individually, unless otherwise noted.

35509

35475

35462