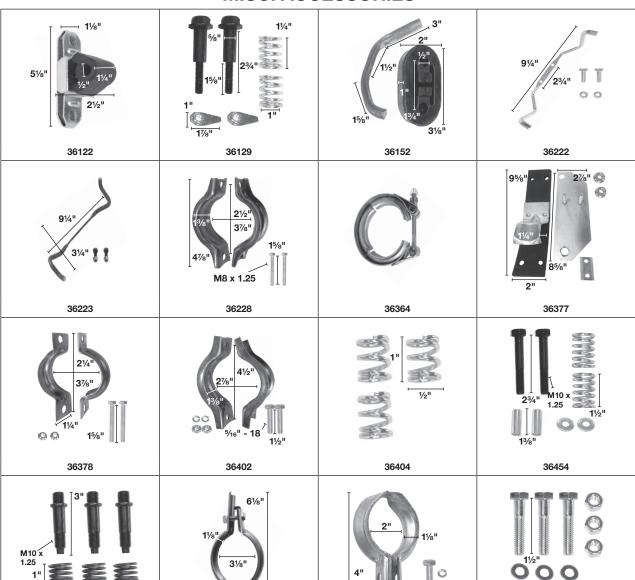

### MISC. ACCESSORIES

### MISC. ACCESSORIES

GENERAL INFORMATION

PASSENGER CAR

LIGHT

MUFFLER SPECS.

OPTIONAL MUFFLERS

ACCESSORIES

FOOTNOTES

NOTE: Units shipped individually, unless otherwise noted.

**(** 

36519

36515

36521