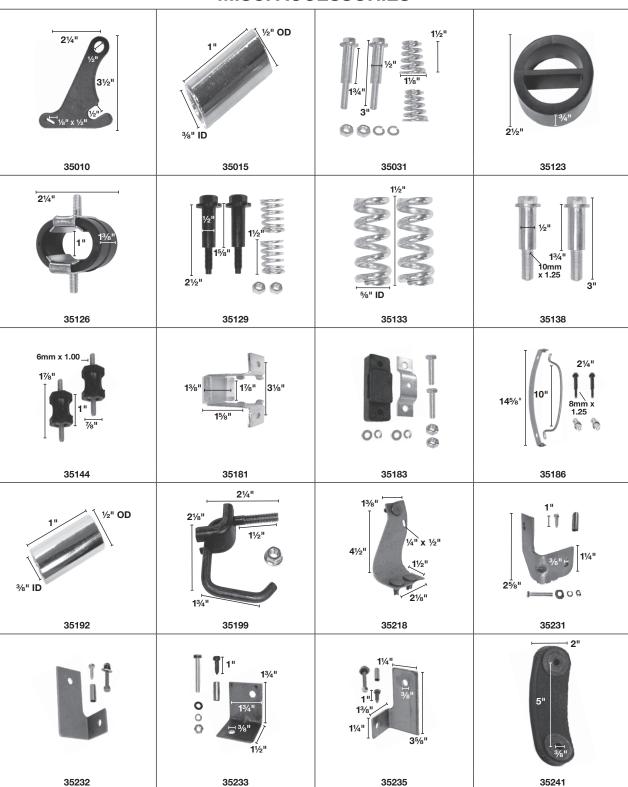

### MISC. ACCESSORIES

### MISC. ACCESSORIES

GENERAL

PASSENGER CAR

> LIGHT RUCK

MUFFLER SPECS.

SPI

OPTIONAL MUFFLERS

ACCESSORIES

FOOTNOTES

NOTE: Units shipped individually, unless otherwise noted.

35509

35475

35462